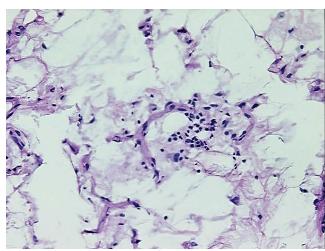

lar

Stroma:

10%

10%

Necrosis: 0%

Pathology Verification

notes from H&E review:

CASE Diagnosis (from medical center path

report):

Liposarcoma

well differentiated liposarcoma

**Age:** 61

**Gender:** Female

Tumor Grade: AJCC G1: Well differentiated



**OriGene Technologies, Inc.** 9620 Medical Center Drive, Ste 200

Rockville, MD 20850, US Phone: +1-888-267-4436 https://www.origene.com techsupport@origene.com

EU: info-de@origene.com CN: techsupport@origene.cn



Minimum Stage Grouping:

T (Extent of Primary pT2

Tumor):

N (Lymph node pNX

metastasis):

M (Distant metastasis): pMX

**Storage:** Store frozen tissue blocks at -80°C.

Stability: Frozen tissue blocks are stable for at least one year from date of shipping when stored at -

80°C.

## **Product images:**



4x Image



20x Image