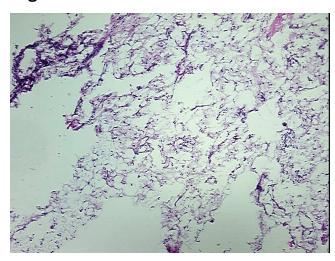

r Hypercellular

Stroma:

10%

10%

Necrosis: 0%

Pathology Verification

notes from H&E review:

CASE Diagnosis (from medical center path

report):

Liposarcoma

well differentiated liposarcoma

**Age:** 61

**Gender:** Female

Tumor Grade: AJCC G1: Well differentiated



**OriGene Technologies, Inc.** 9620 Medical Center Drive, Ste 200

Rockville, MD 20850, US Phone: +1-888-267-4436 https://www.origene.com techsupport@origene.com

EU: info-de@origene.com CN: techsupport@origene.cn



Minimum Stage Grouping:

T (Extent of Primary pT2

Tumor):

N (Lymph node pNX

metastasis):

M (Distant metastasis): pMX

**Storage:** Store frozen tissue blocks at -80°C.

Stability: Frozen tissue blocks are stable for at least one year from date of shipping when stored at -

80°C.

## **Product images:**



4x Image



20x Image