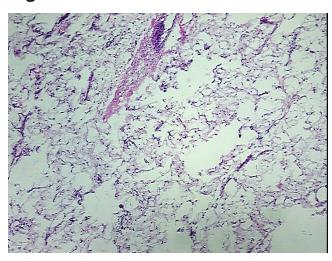

ercellular

Stroma:

10%

10%

Necrosis: 0%

Pathology Verification

notes from H&E review:

CASE Diagnosis (from medical center path

report):

Liposarcoma

well differentiated liposarcoma

**Age:** 61

**Gender:** Female

**Tumor Grade:** AJCC G1: Well differentiated



**OriGene Technologies, Inc.** 9620 Medical Center Drive, Ste 200

Rockville, MD 20850, US Phone: +1-888-267-4436 https://www.origene.com techsupport@origene.com

EU: info-de@origene.com CN: techsupport@origene.cn



Minimum Stage Grouping:

T (Extent of Primary

Tumor):

N (Lymph node pNX

metastasis):

M (Distant metastasis): pMX

**Storage:** Store frozen tissue blocks at -80°C.

pT2

Stability: Frozen tissue blocks are stable for at least one year from date of shipping when stored at -

80°C.

## **Product images:**



4x Image



20x Image