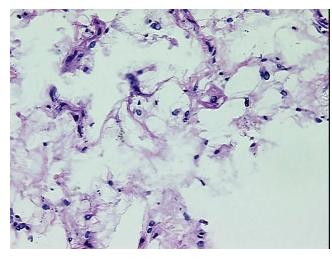

Stroma:

10%

10%

Necrosis: 0%

Pathology Verification

notes from H&E review:

CASE Diagnosis (from medical center path

report):

Liposarcoma

well differentiated liposarcoma

**Age:** 61

**Gender:** Female

**Tumor Grade:** AJCC G1: Well differentiated



**OriGene Technologies, Inc.** 9620 Medical Center Drive, Ste 200

Rockville, MD 20850, US Phone: +1-888-267-4436 https://www.origene.com techsupport@origene.com

EU: info-de@origene.com CN: techsupport@origene.cn



Minimum Stage Grouping:

T (Extent of Primary

Tumor):

N (Lymph node pNX

metastasis):

M (Distant metastasis): pMX

**Storage:** Store frozen tissue blocks at -80°C.

pT2

Stability: Frozen tissue blocks are stable for at least one year from date of shipping when stored at -

80°C.

## **Product images:**



4x Image



20x Image