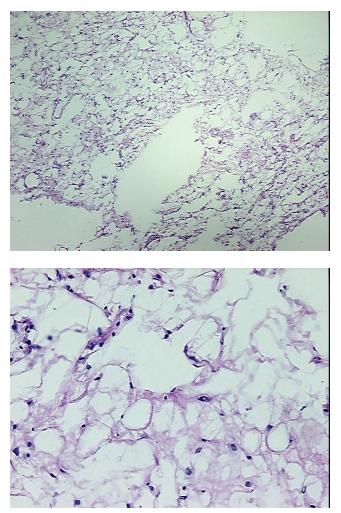

#### **Product data:**

| Product Type:                                           | Frozen Blocks                   |
|---------------------------------------------------------|---------------------------------|
| Disease State:                                          | Cancer                          |
| Diagnosis Category:                                     | Sarcoma                         |
| Tissue:                                                 | Soft tissue                     |
| Frozen Sample ID:                                       | FR000022BC                      |
| Case ID:                                                | CU000000767                     |
| Tissue of Origin:                                       | Soft tissue                     |
| Site of Finding:                                        | Thigh                           |
| Appearance:                                             | Tumor                           |
| Sample Diagnosis (from<br>Pathology Verification):      | Liposarcoma                     |
| Normal:                                                 | 0%                              |
| Lesional:                                               | 0%                              |
| Tumor:                                                  | 80%                             |
| Tumor Hypo/Acellular<br>Stroma:                         | 10%                             |
| Tumor Hypercellular<br>Stroma:                          | 10%                             |
| Necrosis:                                               | 0%                              |
| Pathology Verification<br>notes from H&E review:        | Well differentiated liposarcoma |
| CASE Diagnosis (from<br>medical center path<br>report): | Liposarcoma                     |
| Age:                                                    | 61                              |
| Gender:                                                 | Female                          |
| Tumor Grade:                                            | AJCC G1: Well differentiated    |

## **Product images:**

4x Image

20x Image

This product is to be used for laboratory only. Not for diagnostic or therapeutic use. ©2023 OriGene Technologies, Inc., 9620 Medical Center Drive, Ste 200, Rockville, MD 20850, US