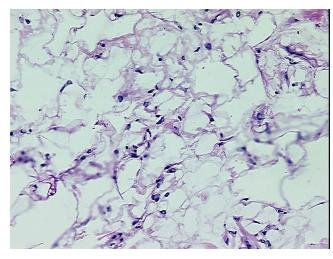

oma:

Tumor Hypercellular

Stroma:

Necrosis: 0%

Pathology Verification

notes from H&E review:

CASE Diagnosis (from

medical center path

report):

**Age:** 61

**Gender:** Female

**Tumor Grade:** AJCC G1: Well differentiated

OriGene Technologies, Inc.

9620 Medical Center Drive, Ste 200 Rockville, MD 20850, US Phone: +1-888-267-4436 https://www.origene.com techsupport@origene.com EU: info-de@origene.com CN: techsupport@origene.cn



Well differentiated liposarcoma



Minimum Stage Grouping:

T (Extent of Primary

Tumor):

N (Lymph node pNX

metastasis):

M (Distant metastasis): pMX

**Storage:** Store frozen tissue blocks at -80°C.

pT2

Stability: Frozen tissue blocks are stable for at least one year from date of shipping when stored at -

80°C.

## **Product images:**



4x Image



20x Image