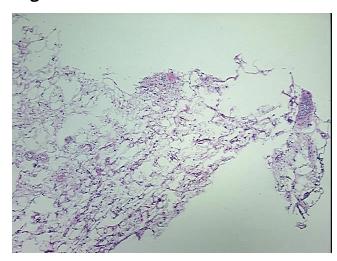

ellular

Stroma:

Tumor Hypercellular

Stroma:

Necrosis: 0%

Pathology Verification

notes from H&E review:

CASE Diagnosis (from

medical center path

report):

**Age:** 61

**Gender:** Female

**Tumor Grade:** AJCC G1: Well differentiated

OriGene Technologies, Inc.

9620 Medical Center Drive, Ste 200 Rockville, MD 20850, US Phone: +1-888-267-4436 https://www.origene.com techsupport@origene.com EU: info-de@origene.com CN: techsupport@origene.cn



Well differentiated liposarcoma



Minimum Stage Grouping:

T (Extent of Primary

Tumor):

N (Lymph node pNX

metastasis):

M (Distant metastasis): pMX

**Storage:** Store frozen tissue blocks at -80°C.

pT2

Stability: Frozen tissue blocks are stable for at least one year from date of shipping when stored at -

80°C.

## **Product images:**



4x Image



20x Image