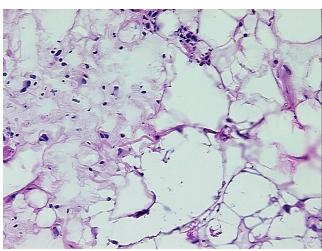

ypercellular

Stroma: Necrosis:

Pathology Verification

notes from H&E review:

CASE Diagnosis (from medical center path

report):

Liposarcoma

Well differentiated liposarcoma

**Age:** 61

**Gender:** Female

**Tumor Grade:** AJCC G1: Well differentiated



**OriGene Technologies, Inc.** 9620 Medical Center Drive, Ste 200

Rockville, MD 20850, US Phone: +1-888-267-4436 https://www.origene.com techsupport@origene.com

EU: info-de@origene.com CN: techsupport@origene.cn



Minimum Stage Grouping:

T (Extent of Primary

Tumor):

N (Lymph node pNX

metastasis):

M (Distant metastasis): pMX

**Storage:** Store frozen tissue blocks at -80°C.

Stability: Frozen tissue blocks are stable for at least one year from date of shipping when stored at -

80°C.

pT2

## **Product images:**



4x Image



20x Image