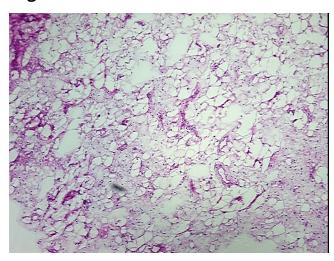

ma:

Tumor Hypercellular

Stroma: Necrosis:

Pathology Verification

notes from H&E review:

CASE Diagnosis (from medical center path

report):

Liposarcoma

Well differentiated liposarcoma

**Age:** 61

**Gender:** Female

**Tumor Grade:** AJCC G1: Well differentiated



**OriGene Technologies, Inc.** 9620 Medical Center Drive, Ste 200

Rockville, MD 20850, US Phone: +1-888-267-4436 https://www.origene.com techsupport@origene.com

EU: info-de@origene.com CN: techsupport@origene.cn



Minimum Stage Grouping:

T (Extent of Primary

Tumor):

N (Lymph node pNX

metastasis):

M (Distant metastasis): pMX

**Storage:** Store frozen tissue blocks at -80°C.

Stability: Frozen tissue blocks are stable for at least one year from date of shipping when stored at -

80°C.

pT2

## **Product images:**



4x Image



20x Image