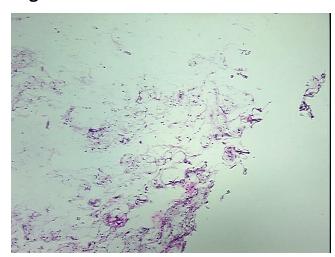

ercellular

Stroma:

10%

10%

Necrosis: 0%

Pathology Verification

notes from H&E review:

CASE Diagnosis (from medical center path

report):

Liposarcoma

well differentiated liposarcoma

**Age:** 61

**Gender:** Female

**Tumor Grade:** AJCC G1: Well differentiated



**OriGene Technologies, Inc.** 9620 Medical Center Drive, Ste 200

Rockville, MD 20850, US Phone: +1-888-267-4436 https://www.origene.com techsupport@origene.com

EU: info-de@origene.com CN: techsupport@origene.cn



Minimum Stage Grouping:

T (Extent of Primary

Tumor):

N (Lymph node pNX

metastasis):

M (Distant metastasis): pMX

**Storage:** Store frozen tissue blocks at -80°C.

pT2

Stability: Frozen tissue blocks are stable for at least one year from date of shipping when stored at -

80°C.

## **Product images:**



4x Image



20x Image