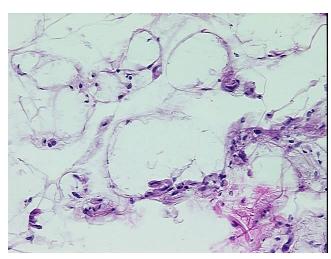

Stroma:

10%

10%

Necrosis: 0%

Pathology Verification

notes from H&E review:

CASE Diagnosis (from medical center path

report):

Liposarcoma

well differentiated liposarcoma

**Age:** 61

**Gender:** Female

**Tumor Grade:** AJCC G1: Well differentiated



**OriGene Technologies, Inc.** 9620 Medical Center Drive, Ste 200

Rockville, MD 20850, US Phone: +1-888-267-4436 https://www.origene.com techsupport@origene.com

EU: info-de@origene.com CN: techsupport@origene.cn



Minimum Stage Grouping:

T (Extent of Primary

Tumor):

N (Lymph node pNX

metastasis):

M (Distant metastasis): pMX

**Storage:** Store frozen tissue blocks at -80°C.

pT2

Stability: Frozen tissue blocks are stable for at least one year from date of shipping when stored at -

80°C.

## **Product images:**



4x Image



20x Image