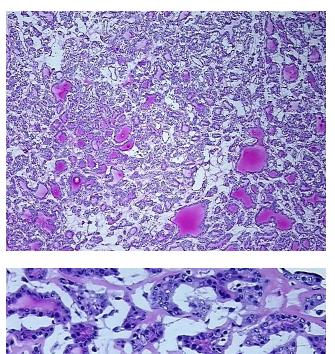

### **Product data:**

| Product Type:                                                                                                            | Frozen Blocks                                                                    |
|--------------------------------------------------------------------------------------------------------------------------|----------------------------------------------------------------------------------|
| Disease State:                                                                                                           | Other Disease                                                                    |
| Diagnosis Category:                                                                                                      | Benign Tumors                                                                    |
| Tissue:                                                                                                                  | Thyroid gland                                                                    |
| Frozen Sample ID:                                                                                                        | FR0000223E                                                                       |
| Case ID:                                                                                                                 | CU000000764                                                                      |
| Tissue of Origin:                                                                                                        | Thyroid gland                                                                    |
| Site of Finding:                                                                                                         | Thyroid gland                                                                    |
| Appearance:                                                                                                              | Tumor                                                                            |
| Sample Diagnosis (from<br>Pathology Verification):                                                                       | Adenoma of thyroid, follicular                                                   |
| Normal:                                                                                                                  | 0%                                                                               |
| Lesional:                                                                                                                | 0%                                                                               |
| Tumor:                                                                                                                   | 100%                                                                             |
| Tumor Hypo/Acellular<br>Stroma:                                                                                          | 0%                                                                               |
| Tumor Hypercellular                                                                                                      | 08/                                                                              |
| Stroma:                                                                                                                  | 0%                                                                               |
| Stroma:<br>Necrosis:                                                                                                     | 0%                                                                               |
|                                                                                                                          |                                                                                  |
| Necrosis:<br>Pathology Verification                                                                                      | 0%                                                                               |
| Necrosis:<br>Pathology Verification<br>notes from H&E review:<br>CASE Diagnosis (from<br>medical center path             | 0%<br>95% Thyroid follicles, 5% Fibrous stroma                                   |
| Necrosis:<br>Pathology Verification<br>notes from H&E review:<br>CASE Diagnosis (from<br>medical center path<br>report): | 0%<br>95% Thyroid follicles, 5% Fibrous stroma<br>Adenoma of thyroid, follicular |

# Product images:

4x Image

20x Image

This product is to be used for laboratory only. Not for diagnostic or therapeutic use. ©2023 OriGene Technologies, Inc., 9620 Medical Center Drive, Ste 200, Rockville, MD 20850, US