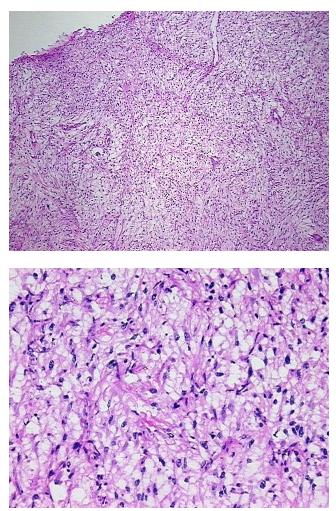

| Product Type:                                           | Frozen Blocks                                                                              |
|---------------------------------------------------------|--------------------------------------------------------------------------------------------|
| Disease State:                                          | Cancer                                                                                     |
| Diagnosis Category:                                     | Sarcoma                                                                                    |
| Tissue:                                                 | Soft tissue                                                                                |
| Frozen Sample ID:                                       | FR00001D56                                                                                 |
| Case ID:                                                | CU000000701                                                                                |
| Tissue of Origin:                                       | Soft tissue                                                                                |
| Site of Finding:                                        | Retroperitoneal region                                                                     |
| Appearance:                                             | Tumor                                                                                      |
| Sample Diagnosis (from<br>Pathology Verification):      | Liposarcoma                                                                                |
| Normal:                                                 | 0%                                                                                         |
| Lesional:                                               | 0%                                                                                         |
| Tumor:                                                  | 100%                                                                                       |
| Tumor Hypo/Acellular<br>Stroma:                         | 0%                                                                                         |
| Tumor Hypercellular<br>Stroma:                          | 0%                                                                                         |
| Necrosis:                                               | 0%                                                                                         |
| Pathology Verification<br>notes from H&E review:        | Tumor consists of spindle cells with many mitoses; Difficult to separate stroma from tumor |
| CASE Diagnosis (from<br>medical center path<br>report): | Liposarcoma                                                                                |
| Age:                                                    | 71                                                                                         |
| Gender:                                                 | Male                                                                                       |
| Tumor Grade:                                            | AJCC G3: Poorly differentiated                                                             |

## Product images:

4x Image

20x Image

This product is to be used for laboratory only. Not for diagnostic or therapeutic use. ©2023 OriGene Technologies, Inc., 9620 Medical Center Drive, Ste 200, Rockville, MD 20850, US