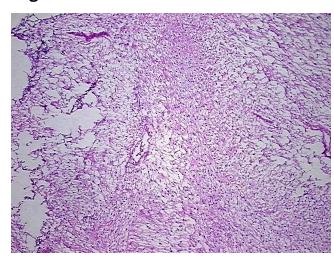

## **Product images:**

4x Image

20x Image

Site of Finding: Retroperitoneal region

Appearance: Tumor

Sample Diagnosis (from

Pathology Verification):

Liposarcoma

0% Normal: Lesional: 0%

Tumor: 95%

Tumor Hypo/Acellular

CN: techsupport@origene.cn

Rockville, MD 20850, US Phone: +1-888-267-4436 https://www.origene.com techsupport@origene.com EU: info-de@origene.com

Tumor consists of spindle cells with many mitoses; Difficult to separate stroma from tumor