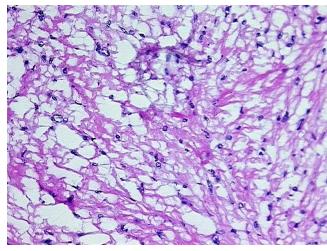

## **Product images:**

4x Image

20x Image

Site of Finding: Retroperitoneal region

Appearance: Tumor

Sample Diagnosis (from

Pathology Verification):

Liposarcoma

0% Normal: Lesional: 0%

Tumor: 95%

Tumor Hypo/Acellular

CN: techsupport@origene.cn

Rockville, MD 20850, US Phone: +1-888-267-4436 https://www.origene.com techsupport@origene.com EU: info-de@origene.com

Tumor consists of spindle cells with many mitoses; Difficult to separate stroma from tumor