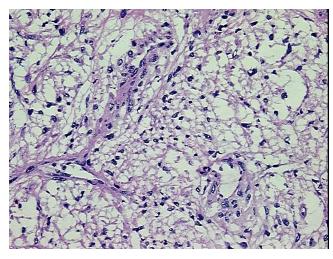

## **Product images:**

4x Image

20x Image

**Appearance:** Tumor

Sample Diagnosis (from

Pathology Verification):

Liposarcoma

Normal: 0%

Lesional: 0%

Tumor: 100%

Tumor Hypo/Acellular

Stroma:

0%

**Tumor Hypercellular** 

Stroma:

0%

Necrosis: 09

Pathology Verification notes from H&E review:

Tumor consists of spindle cells with many mitoses; Difficult to separate stroma from tumor