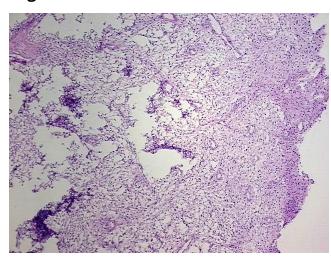

## **Product images:**

4x Image

20x Image

**Appearance:** Tumor

Sample Diagnosis (from

Pathology Verification):

Liposarcoma

Normal: 0%

Lesional: 0%

Tumor: 100%

Tumor Hypo/Acellular

Stroma:

0%

**Tumor Hypercellular** 

Stroma:

0%

Necrosis: 09

Pathology Verification notes from H&E review:

Tumor consists of spindle cells with many mitoses; Difficult to separate stroma from tumor