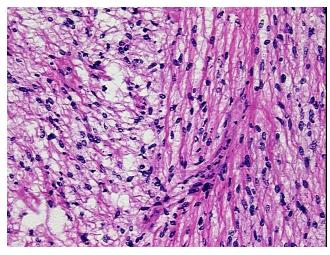

umor consists of spindle cells with many mitoses; Difficult to separate stroma from tumor

CASE Diagnosis (from

medical center path

report):

Liposarcoma

Liposarcoma

0%

**Age:** 71

**Gender:** Male

**Tumor Grade:** AJCC G3: Poorly differentiated



**OriGene Technologies, Inc.** 9620 Medical Center Drive, Ste 200

CN: techsupport@origene.cn

Rockville, MD 20850, US Phone: +1-888-267-4436 https://www.origene.com techsupport@origene.com EU: info-de@origene.com



Minimum Stage Grouping:

Ш

T (Extent of Primary

Tumor):

N (Lymph node

pNX

pT2b

metastasis):

M (Distant metastasis): pMX

**Storage:** Store frozen tissue blocks at -80°C.

Stability: Frozen tissue blocks are stable for at least one year from date of shipping when stored at -

80°C.

## **Product images:**



4x Image



20x Image