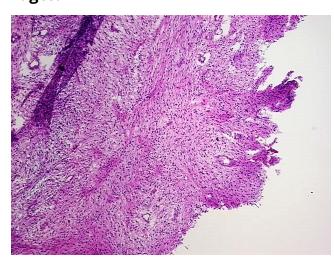

E review:

Tumor consists of spindle cells with many mitoses; Difficult to separate stroma from tumor

CASE Diagnosis (from

medical center path

report):

Liposarcoma

Liposarcoma

0%

**Age:** 71

**Gender:** Male

**Tumor Grade:** AJCC G3: Poorly differentiated



**OriGene Technologies, Inc.** 9620 Medical Center Drive, Ste 200

CN: techsupport@origene.cn

Rockville, MD 20850, US Phone: +1-888-267-4436 https://www.origene.com techsupport@origene.com EU: info-de@origene.com



Minimum Stage Grouping:

Ш

T (Extent of Primary

Tumor):

N (Lymph node

pNX

pT2b

metastasis):

M (Distant metastasis): pMX

**Storage:** Store frozen tissue blocks at -80°C.

Stability: Frozen tissue blocks are stable for at least one year from date of shipping when stored at -

80°C.

## **Product images:**



4x Image



20x Image