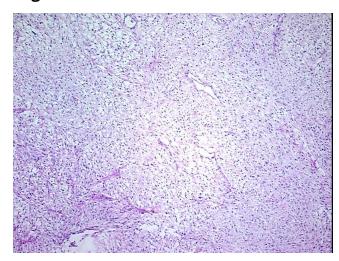

## **Product images:**

4x Image

20x Image

Site of Finding: Retroperitoneal region

Appearance: Tumor

Sample Diagnosis (from

Pathology Verification):

Liposarcoma

Normal: 0%

Lesional: 0%

Tumor Hypo/Acellular

notes from H&E review:

**CASE Diagnosis (from** 

medical center path

report):

Liposarcoma

Dedifferentiated liposarcoma

71 Age:

Gender: Male