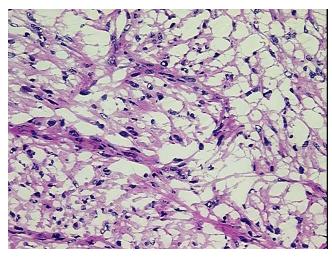

## **Product images:**

4x Image

20x Image

Site of Finding: Retroperitoneal region

Appearance: Tumor

Sample Diagnosis (from

Pathology Verification):

Liposarcoma

Normal: 0%

Lesional: 0%

Tumor Hypo/Acellular

notes from H&E review:

**CASE Diagnosis (from** 

medical center path

report):

Liposarcoma

Dedifferentiated liposarcoma

71 Age:

Gender: Male