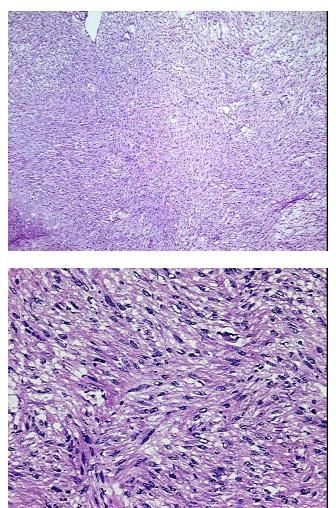

#### **Product data:**

| Product Type:                                           | Frozen Blocks                |
|---------------------------------------------------------|------------------------------|
| Disease State:                                          | Cancer                       |
| Diagnosis Category:                                     | Sarcoma                      |
| Tissue:                                                 | Soft tissue                  |
| Frozen Sample ID:                                       | FR00001D44                   |
| Case ID:                                                | CU000000701                  |
| Tissue of Origin:                                       | Soft tissue                  |
| Site of Finding:                                        | Retroperitoneal region       |
| Appearance:                                             | Tumor                        |
| Sample Diagnosis (from<br>Pathology Verification):      | Liposarcoma                  |
| Normal:                                                 | 0%                           |
| Lesional:                                               | 0%                           |
| Tumor:                                                  | 90%                          |
| Tumor Hypo/Acellular<br>Stroma:                         | 10%                          |
| Tumor Hypercellular<br>Stroma:                          | 0%                           |
| Necrosis:                                               | 0%                           |
| Pathology Verification<br>notes from H&E review:        | Dedifferentiated liposarcoma |
| CASE Diagnosis (from<br>medical center path<br>report): | Liposarcoma                  |
| A                                                       | 71                           |
| Age:                                                    | /                            |
| Age:<br>Gender:                                         | Male                         |

## **Product images:**

4x Image

20x Image

This product is to be used for laboratory only. Not for diagnostic or therapeutic use. ©2023 OriGene Technologies, Inc., 9620 Medical Center Drive, Ste 200, Rockville, MD 20850, US