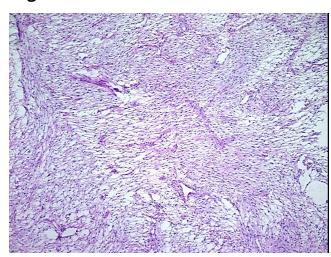

umor Hypercellular** 

Stroma:

0%

Necrosis: 09

Pathology Verification

notes from H&E review:

CASE Diagnosis (from medical center path

report):

Liposarcoma

Dedifferentiated liposarcoma

**Age:** 71

Gender: Male

**Tumor Grade:** AJCC G3: Poorly differentiated

**OriGene Technologies, Inc.** 9620 Medical Center Drive, Ste 200

CN: techsupport@origene.cn

Rockville, MD 20850, US Phone: +1-888-267-4436 https://www.origene.com techsupport@origene.com EU: info-de@origene.com



Minimum Stage Grouping:

Ш

pT2b

T (Extent of Primary

Tumor):

N (Lymph node pNX

metastasis):

M (Distant metastasis): pMX

**Storage:** Store frozen tissue blocks at -80°C.

Stability: Frozen tissue blocks are stable for at least one year from date of shipping when stored at -

80°C.

## **Product images:**



4x Image



20x Image