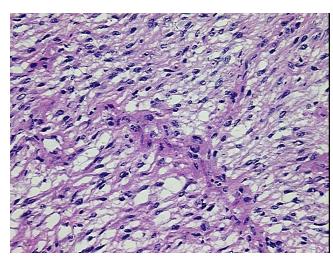

llular** 

Stroma:

0%

Necrosis: 09

Pathology Verification

notes from H&E review:

CASE Diagnosis (from medical center path

report):

Liposarcoma

Dedifferentiated liposarcoma

**Age:** 71

Gender: Male

**Tumor Grade:** AJCC G3: Poorly differentiated

**OriGene Technologies, Inc.** 9620 Medical Center Drive, Ste 200

CN: techsupport@origene.cn

Rockville, MD 20850, US Phone: +1-888-267-4436 https://www.origene.com techsupport@origene.com EU: info-de@origene.com



Minimum Stage Grouping:

Ш

pT2b

T (Extent of Primary

Tumor):

N (Lymph node pNX

metastasis):

M (Distant metastasis): pMX

**Storage:** Store frozen tissue blocks at -80°C.

Stability: Frozen tissue blocks are stable for at least one year from date of shipping when stored at -

80°C.

## **Product images:**



4x Image



20x Image