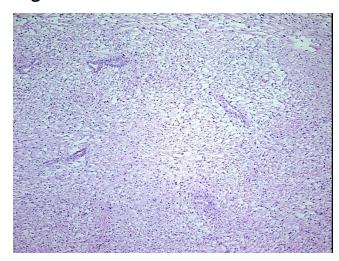

umor Hypercellular 0%

Stroma:

Necrosis: 09

Pathology Verification

notes from H&E review:

CASE Diagnosis (from

medical center path

report):

Liposarcoma

Dedifferentiated liposarcoma

**Age:** 71

Gender: Male

**Tumor Grade:** AJCC G3: Poorly differentiated



**OriGene Technologies, Inc.** 9620 Medical Center Drive, Ste 200

CN: techsupport@origene.cn

Rockville, MD 20850, US Phone: +1-888-267-4436 https://www.origene.com techsupport@origene.com EU: info-de@origene.com



Minimum Stage Grouping:

Ш

T (Extent of Primary

Tumor):

pT2b

N (Lymph node

pNX

metastasis):

M (Distant metastasis): pMX

**Storage:** Store frozen tissue blocks at -80°C.

Stability: Frozen tissue blocks are stable for at least one year from date of shipping when stored at -

80°C.

## **Product images:**



4x Image



20x Image