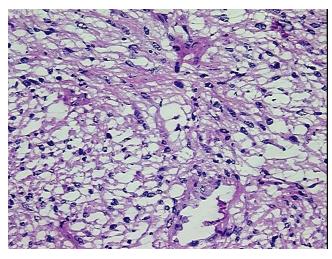

llular 0%

Stroma:

Necrosis: 09

Pathology Verification

notes from H&E review:

CASE Diagnosis (from

medical center path

report):

Liposarcoma

Dedifferentiated liposarcoma

**Age:** 71

Gender: Male

**Tumor Grade:** AJCC G3: Poorly differentiated



**OriGene Technologies, Inc.** 9620 Medical Center Drive, Ste 200

CN: techsupport@origene.cn

Rockville, MD 20850, US Phone: +1-888-267-4436 https://www.origene.com techsupport@origene.com EU: info-de@origene.com



Minimum Stage Grouping:

Ш

T (Extent of Primary

Tumor):

pT2b

N (Lymph node

pNX

metastasis):

M (Distant metastasis): pMX

**Storage:** Store frozen tissue blocks at -80°C.

Stability: Frozen tissue blocks are stable for at least one year from date of shipping when stored at -

80°C.

## **Product images:**



4x Image



20x Image