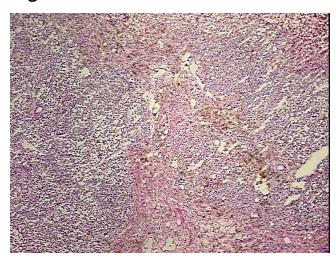

5%

Tumor Hypercellular

Stroma:

0%

Necrosis: 80%

Pathology Verification

notes from H&E review:

CASE Diagnosis (from

medical center path

report):

Malignant melanoma, metastatic

Melanoma metastasized to ileum

**Age:** 46

Gender: Male

Tumor Grade: Not Reported



**OriGene Technologies, Inc.** 9620 Medical Center Drive, Ste 200

CN: techsupport@origene.cn

Rockville, MD 20850, US Phone: +1-888-267-4436 https://www.origene.com techsupport@origene.com EU: info-de@origene.com Minimum Stage Grouping:

IV

pTX

T (Extent of Primary

Tumor):

N (Lymph node pNX

metastasis):

M (Distant metastasis): pM1c

Storage: Store frozen tissue blocks at -80°C.

Stability: Frozen tissue blocks are stable for at least one year from date of shipping when stored at -

80°C.

## **Product images:**



4x Image



20x Image