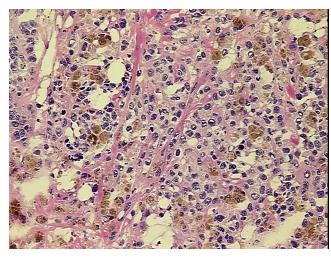

ypercellular

Stroma:

0%

Necrosis: 80%

Pathology Verification

notes from H&E review:

CASE Diagnosis (from

medical center path

report):

Malignant melanoma, metastatic

Melanoma metastasized to ileum

**Age:** 46

Gender: Male

Tumor Grade: Not Reported



**OriGene Technologies, Inc.** 9620 Medical Center Drive, Ste 200

CN: techsupport@origene.cn

Rockville, MD 20850, US Phone: +1-888-267-4436 https://www.origene.com techsupport@origene.com EU: info-de@origene.com Minimum Stage Grouping:

IV

pTX

T (Extent of Primary

Tumor):

N (Lymph node pNX

metastasis):

M (Distant metastasis): pM1c

Storage: Store frozen tissue blocks at -80°C.

Stability: Frozen tissue blocks are stable for at least one year from date of shipping when stored at -

80°C.

## **Product images:**



4x Image



20x Image