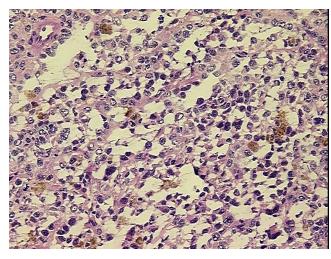

lular

Stroma:

0%

Necrosis: 45%

Pathology Verification

notes from H&E review:

Melanoma metastasized to ileum

CASE Diagnosis (from

medical center path

report):

Malignant melanoma, metastatic

**Age:** 46

Gender: Male

Tumor Grade: Not Reported



**OriGene Technologies, Inc.** 9620 Medical Center Drive, Ste 200

CN: techsupport@origene.cn

Rockville, MD 20850, US Phone: +1-888-267-4436 https://www.origene.com techsupport@origene.com EU: info-de@origene.com



Minimum Stage Grouping:

IV

pTX

T (Extent of Primary

Tumor):

N (Lymph node pNX

metastasis):

M (Distant metastasis): pM1c

**Storage:** Store frozen tissue blocks at -80°C.

Stability: Frozen tissue blocks are stable for at least one year from date of shipping when stored at -

80°C.

## **Product images:**



4x Image



20x Image