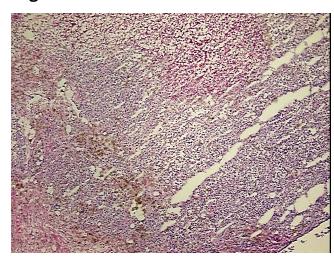

mor Hypercellular

Stroma:

0%

Necrosis: 45%

Pathology Verification

notes from H&E review:

Melanoma metastasized to ileum

CASE Diagnosis (from

medical center path

report):

Malignant melanoma, metastatic

**Age:** 46

Gender: Male

Tumor Grade: Not Reported



**OriGene Technologies, Inc.** 9620 Medical Center Drive, Ste 200

CN: techsupport@origene.cn

Rockville, MD 20850, US Phone: +1-888-267-4436 https://www.origene.com techsupport@origene.com EU: info-de@origene.com



Minimum Stage Grouping:

IV

pTX

T (Extent of Primary

Tumor):

N (Lymph node pNX

metastasis):

M (Distant metastasis): pM1c

**Storage:** Store frozen tissue blocks at -80°C.

Stability: Frozen tissue blocks are stable for at least one year from date of shipping when stored at -

80°C.

## **Product images:**



4x Image



20x Image