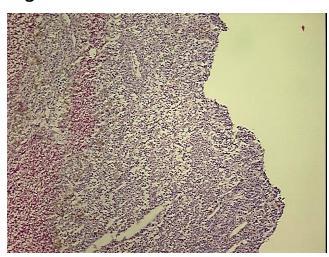

sis:** 

**Pathology Verification** 

notes from H&E review:

10%

**CASE Diagnosis (from** medical center path

report):

Malignant melanoma, metastatic

Melanoma metastasized to ileum

Malignant melanoma, metastatic

46 Age: Gender: Male

**Tumor Grade:** Not Reported



OriGene Technologies, Inc. 9620 Medical Center Drive, Ste 200

CN: techsupport@origene.cn

Rockville, MD 20850, US Phone: +1-888-267-4436 https://www.origene.com techsupport@origene.com EU: info-de@origene.com

Minimum Stage Grouping:

IV

pTX

T (Extent of Primary

Tumor):

N (Lymph node pNX

metastasis):

M (Distant metastasis): pM1c

**Storage:** Store frozen tissue blocks at -80°C.

Stability: Frozen tissue blocks are stable for at least one year from date of shipping when stored at -

80°C.

## **Product images:**



4x Image



20x Image