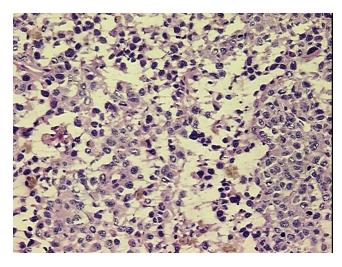

athology Verification** 

notes from H&E review:

10%

**CASE Diagnosis (from** medical center path

report):

Malignant melanoma, metastatic

Melanoma metastasized to ileum

Malignant melanoma, metastatic

46 Age: Gender: Male

**Tumor Grade:** Not Reported



OriGene Technologies, Inc. 9620 Medical Center Drive, Ste 200

CN: techsupport@origene.cn

Rockville, MD 20850, US Phone: +1-888-267-4436 https://www.origene.com techsupport@origene.com EU: info-de@origene.com

Minimum Stage Grouping:

IV

pTX

T (Extent of Primary

Tumor):

N (Lymph node pNX

metastasis):

M (Distant metastasis): pM1c

**Storage:** Store frozen tissue blocks at -80°C.

Stability: Frozen tissue blocks are stable for at least one year from date of shipping when stored at -

80°C.

## **Product images:**



4x Image



20x Image