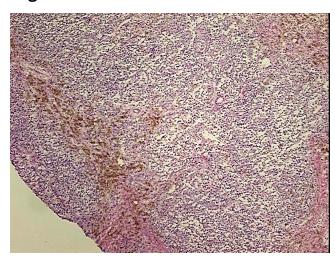

## **Product images:**

4x Image

20x Image

Site of Finding: lleum

Appearance: Tumor

Sample Diagnosis (from

Pathology Verification):

Malignant melanoma, metastatic

0% Normal:

Lesional: 0%

Tumor: 15%

Malignant melanoma, metastatic

Melanoma metastasized to ileum

**CASE Diagnosis (from** medical center path

report):

Age:

46

Gender:

Male