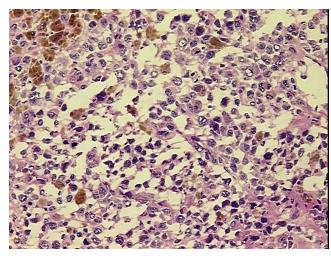

## **Product images:**

4x Image

20x Image

Site of Finding: lleum

Appearance: Tumor

Sample Diagnosis (from

Pathology Verification):

Malignant melanoma, metastatic

0% Normal:

Lesional: 0%

Tumor: 15%

Malignant melanoma, metastatic

Melanoma metastasized to ileum

**CASE Diagnosis (from** medical center path

report):

Age:

46

Gender:

Male