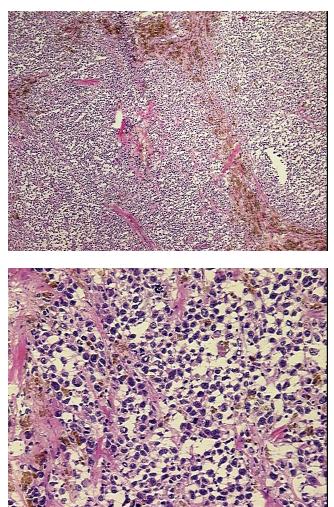

### **Product data:**

| Product Type:                                           | Frozen Blocks                  |
|---------------------------------------------------------|--------------------------------|
| Disease State:                                          | Cancer                         |
| Diagnosis Category:                                     | Melanoma                       |
| Tissue:                                                 | Skin                           |
| Frozen Sample ID:                                       | FR00001D25                     |
| Case ID:                                                | CU000000698                    |
| Tissue of Origin:                                       | Skin                           |
| Site of Finding:                                        | lleum                          |
| Appearance:                                             | Tumor                          |
| Sample Diagnosis (from<br>Pathology Verification):      | Malignant melanoma, metastatic |
| Normal:                                                 | 0%                             |
| Lesional:                                               | 0%                             |
| Tumor:                                                  | 70%                            |
| Tumor Hypo/Acellular<br>Stroma:                         | 10%                            |
| Tumor Hypercellular<br>Stroma:                          | 0%                             |
| Necrosis:                                               | 20%                            |
| Pathology Verification<br>notes from H&E review:        | Melanoma metastasized to ileum |
| CASE Diagnosis (from<br>medical center path<br>report): | Malignant melanoma, metastatic |
| Age:                                                    | 46                             |
| Gender:                                                 | Male                           |
| Tumor Grade:                                            | Not Reported                   |

## Product images:

4x Image

20x Image

This product is to be used for laboratory only. Not for diagnostic or therapeutic use. ©2023 OriGene Technologies, Inc., 9620 Medical Center Drive, Ste 200, Rockville, MD 20850, US