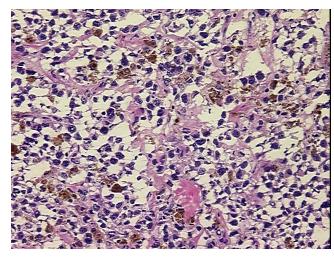

## **Product images:**

4x Image

20x Image

Site of Finding: Ileum

**Appearance:** Tumor

Sample Diagnosis (from

Pathology Verification):

Malignant melanoma, metastatic

Normal: 0%

Lesional: 0%

Tumor: 35%

Tumor Hypo/Acellular

Stroma:

0%

Tumor Hypercellular

Stroma:

0%

Necrosis: 65%

Pathology Verification Melanoma metastasized to ileum

notes from H&E review:

notes nom hat review

CASE Diagnosis (from medical center path

report):

Malignant melanoma, metastatic

**Age:** 46

Gender: Male

Tumor Grade: Not Reported