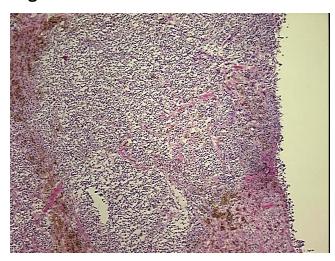

## **Product images:**

4x Image

20x Image

Site of Finding: Ileum

**Appearance:** Tumor

Sample Diagnosis (from

Pathology Verification):

Malignant melanoma, metastatic

Normal: 0%

Lesional: 0%

Tumor: 35%

Tumor Hypo/Acellular

Stroma:

0%

Tumor Hypercellular

Stroma:

0%

Necrosis: 65%

Pathology Verification Melanoma metastasized to ileum

notes from H&E review:

notes nom hat review

CASE Diagnosis (from medical center path

report):

Malignant melanoma, metastatic

**Age:** 46

Gender: Male

Tumor Grade: Not Reported