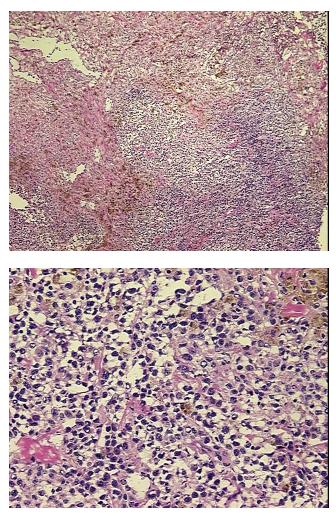

### **Product data:**

| Product Type:                                           | Frozen Blocks                  |
|---------------------------------------------------------|--------------------------------|
| Disease State:                                          | Cancer                         |
| Diagnosis Category:                                     | Melanoma                       |
| Tissue:                                                 | Skin                           |
| Frozen Sample ID:                                       | FR00001D22                     |
| Case ID:                                                | CU000000698                    |
| Tissue of Origin:                                       | Skin                           |
| Site of Finding:                                        | lleum                          |
| Appearance:                                             | Tumor                          |
| Sample Diagnosis (from<br>Pathology Verification):      | Malignant melanoma, metastatic |
| Normal:                                                 | 0%                             |
| Lesional:                                               | 0%                             |
| Tumor:                                                  | 80%                            |
| Tumor Hypo/Acellular<br>Stroma:                         | 10%                            |
| Tumor Hypercellular<br>Stroma:                          | 0%                             |
| Necrosis:                                               | 10%                            |
| Pathology Verification<br>notes from H&E review:        | Melanoma metastasized to ileum |
| CASE Diagnosis (from<br>medical center path<br>report): | Malignant melanoma, metastatic |
| Age:                                                    | 46                             |
| Gender:                                                 | Male                           |
| Tumor Grade:                                            | Not Reported                   |

## Product images:

4x Image

20x Image

This product is to be used for laboratory only. Not for diagnostic or therapeutic use. ©2023 OriGene Technologies, Inc., 9620 Medical Center Drive, Ste 200, Rockville, MD 20850, US