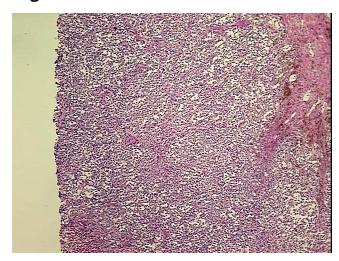

5%

Tumor Hypercellular

Stroma:

Necrosis: 15%

Pathology Verification

notes from H&E review:

CASE Diagnosis (from medical center path

report):

Malignant melanoma, metastatic

Melanoma metastasized to ileum

**Age:** 46

Gender: Male

Tumor Grade: Not Reported



**OriGene Technologies, Inc.** 9620 Medical Center Drive, Ste 200

CN: techsupport@origene.cn

Rockville, MD 20850, US Phone: +1-888-267-4436 https://www.origene.com techsupport@origene.com EU: info-de@origene.com Minimum Stage Grouping:

IV

pTX

T (Extent of Primary

Tumor):

N (Lymph node pNX

metastasis):

M (Distant metastasis): pM1c

**Storage:** Store frozen tissue blocks at -80°C.

Stability: Frozen tissue blocks are stable for at least one year from date of shipping when stored at -

80°C.

## **Product images:**



4x Image



20x Image