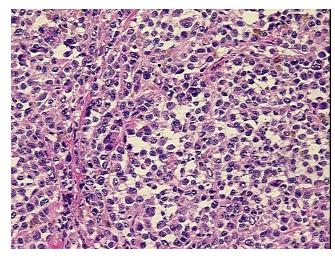

Hypercellular

Stroma:

Necrosis: 15%

Pathology Verification

notes from H&E review:

CASE Diagnosis (from medical center path

report):

Malignant melanoma, metastatic

Melanoma metastasized to ileum

**Age:** 46

Gender: Male

Tumor Grade: Not Reported



**OriGene Technologies, Inc.** 9620 Medical Center Drive, Ste 200

CN: techsupport@origene.cn

Rockville, MD 20850, US Phone: +1-888-267-4436 https://www.origene.com techsupport@origene.com EU: info-de@origene.com Minimum Stage Grouping:

IV

pTX

T (Extent of Primary

Tumor):

N (Lymph node pNX

metastasis):

M (Distant metastasis): pM1c

**Storage:** Store frozen tissue blocks at -80°C.

Stability: Frozen tissue blocks are stable for at least one year from date of shipping when stored at -

80°C.

## **Product images:**



4x Image



20x Image