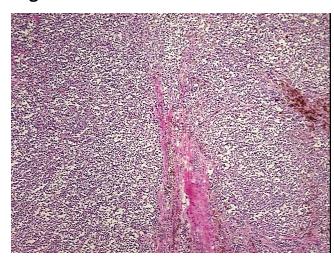

: 0%

Pathology Verification

notes from H&E review:

0%

CASE Diagnosis (from

medical center path

report):

Malignant melanoma, metastatic

Melanoma metastasized to ileum

Malignant melanoma, metastatic

**Age:** 46

**Gender:** Male

Tumor Grade: Not Reported



**OriGene Technologies, Inc.** 9620 Medical Center Drive, Ste 200

CN: techsupport@origene.cn

Rockville, MD 20850, US Phone: +1-888-267-4436 https://www.origene.com techsupport@origene.com EU: info-de@origene.com



Minimum Stage Grouping:

IV

T (Extent of Primary

Tumor):

N (Lymph node

pNX

pTX

metastasis):

M (Distant metastasis): pM1c

**Storage:** Store frozen tissue blocks at -80°C.

Stability: Frozen tissue blocks are stable for at least one year from date of shipping when stored at -

80°C.

## **Product images:**



4x Image



20x Image