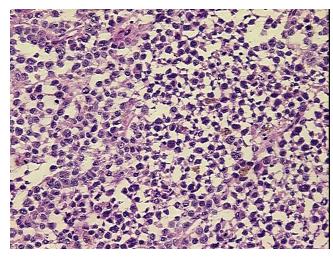

ogy Verification

notes from H&E review:

0%

CASE Diagnosis (from

medical center path

report):

Malignant melanoma, metastatic

Melanoma metastasized to ileum

Malignant melanoma, metastatic

**Age:** 46

**Gender:** Male

Tumor Grade: Not Reported



**OriGene Technologies, Inc.** 9620 Medical Center Drive, Ste 200

CN: techsupport@origene.cn

Rockville, MD 20850, US Phone: +1-888-267-4436 https://www.origene.com techsupport@origene.com EU: info-de@origene.com



Minimum Stage Grouping:

IV

T (Extent of Primary

Tumor):

N (Lymph node

pNX

pTX

metastasis):

M (Distant metastasis): pM1c

**Storage:** Store frozen tissue blocks at -80°C.

Stability: Frozen tissue blocks are stable for at least one year from date of shipping when stored at -

80°C.

## **Product images:**



4x Image



20x Image