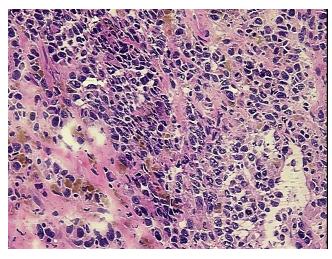

lular** 

Stroma:

0%

Necrosis: 50%

Pathology Verification

notes from H&E review:

Melanoma metastasized to ileum

CASE Diagnosis (from

medical center path

report):

Malignant melanoma, metastatic

**Age:** 46

Gender: Male

Tumor Grade: Not Reported



**OriGene Technologies, Inc.** 9620 Medical Center Drive, Ste 200

CN: techsupport@origene.cn

Rockville, MD 20850, US Phone: +1-888-267-4436 https://www.origene.com techsupport@origene.com EU: info-de@origene.com Minimum Stage Grouping:

IV

pTX

T (Extent of Primary

Tumor):

N (Lymph node pNX

metastasis):

M (Distant metastasis): pM1c

**Storage:** Store frozen tissue blocks at -80°C.

Stability: Frozen tissue blocks are stable for at least one year from date of shipping when stored at -

80°C.

## **Product images:**



4x Image



20x Image