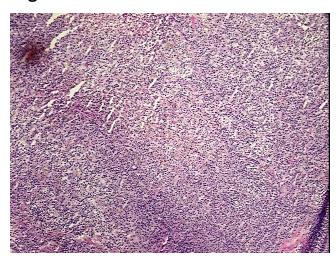

mor Hypercellular** 

Stroma:

0%

Necrosis: 50%

Pathology Verification

notes from H&E review:

Melanoma metastasized to ileum

CASE Diagnosis (from

medical center path

report):

Malignant melanoma, metastatic

**Age:** 46

Gender: Male

Tumor Grade: Not Reported



**OriGene Technologies, Inc.** 9620 Medical Center Drive, Ste 200

CN: techsupport@origene.cn

Rockville, MD 20850, US Phone: +1-888-267-4436 https://www.origene.com techsupport@origene.com EU: info-de@origene.com Minimum Stage Grouping:

IV

pTX

T (Extent of Primary

Tumor):

N (Lymph node pNX

metastasis):

M (Distant metastasis): pM1c

**Storage:** Store frozen tissue blocks at -80°C.

Stability: Frozen tissue blocks are stable for at least one year from date of shipping when stored at -

80°C.

## **Product images:**



4x Image



20x Image