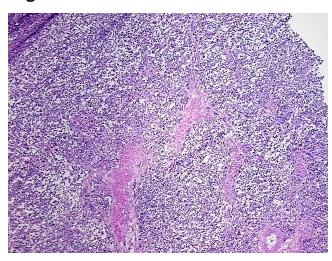

## **Product images:**

4x Image

20x Image

Site of Finding: lleum

Appearance: Tumor

Sample Diagnosis (from

Pathology Verification):

Malignant melanoma, metastatic

55% Normal:

Lesional: 0%

45% Tumor:

**Pathology Verification** 

notes from H&E review:

Melanoma metastasized to ileum

**CASE Diagnosis (from** 

medical center path

report):

Malignant melanoma, metastatic

46 Age: