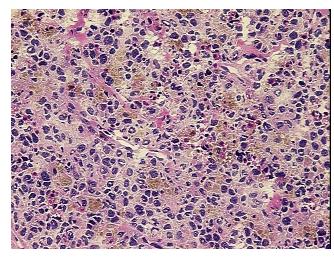

## **Product images:**

4x Image

20x Image

Site of Finding: lleum

Appearance: Tumor

Sample Diagnosis (from

Pathology Verification):

Malignant melanoma, metastatic

55% Normal:

Lesional: 0%

45% Tumor:

**Pathology Verification** 

notes from H&E review:

Melanoma metastasized to ileum

**CASE Diagnosis (from** 

medical center path

report):

Malignant melanoma, metastatic

46 Age: