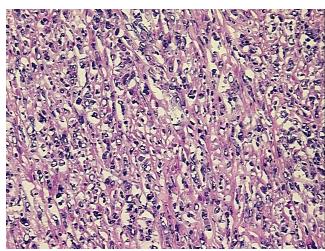

lular 0%

Stroma:

Necrosis: 20%

Pathology Verification Melanoma metastasized to ileum

notes from H&E review:

----

CASE Diagnosis (from medical center path

report):

Malignant melanoma, metastatic

**Age:** 46

Gender: Male

Tumor Grade: Not Reported



**OriGene Technologies, Inc.** 9620 Medical Center Drive, Ste 200

CN: techsupport@origene.cn

Rockville, MD 20850, US Phone: +1-888-267-4436 https://www.origene.com techsupport@origene.com EU: info-de@origene.com Minimum Stage Grouping:

IV

pTX

T (Extent of Primary

Tumor):

N (Lymph node pNX

metastasis):

M (Distant metastasis): pM1c

**Storage:** Store frozen tissue blocks at -80°C.

Stability: Frozen tissue blocks are stable for at least one year from date of shipping when stored at -

80°C.

## **Product images:**



4x Image



20x Image