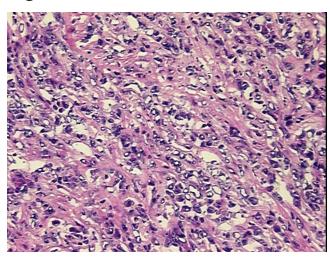

mor Hypercellular 0%

Stroma:

Necrosis: 20%

Pathology Verification Melanoma metastasized to ileum

notes from H&E review:

----

CASE Diagnosis (from medical center path

report):

Malignant melanoma, metastatic

**Age:** 46

Gender: Male

Tumor Grade: Not Reported



**OriGene Technologies, Inc.** 9620 Medical Center Drive, Ste 200

CN: techsupport@origene.cn

Rockville, MD 20850, US Phone: +1-888-267-4436 https://www.origene.com techsupport@origene.com EU: info-de@origene.com Minimum Stage Grouping:

IV

pTX

T (Extent of Primary

Tumor):

N (Lymph node pNX

metastasis):

M (Distant metastasis): pM1c

**Storage:** Store frozen tissue blocks at -80°C.

Stability: Frozen tissue blocks are stable for at least one year from date of shipping when stored at -

80°C.

## **Product images:**



4x Image



20x Image