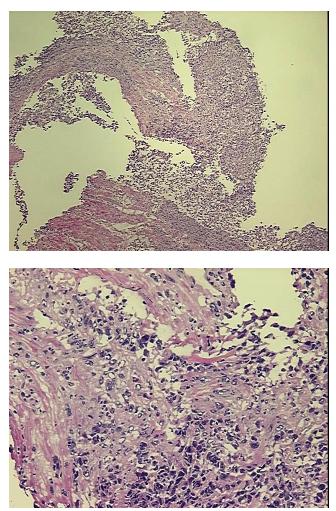

### **Product data:**

| Product Type:                                           | Frozen Blocks                  |
|---------------------------------------------------------|--------------------------------|
| Disease State:                                          | Cancer                         |
| Diagnosis Category:                                     | Melanoma                       |
| Tissue:                                                 | Skin                           |
| Frozen Sample ID:                                       | FR00001CF3                     |
| Case ID:                                                | CU000000698                    |
| Tissue of Origin:                                       | Skin                           |
| Site of Finding:                                        | Jejunum                        |
| Appearance:                                             | Tumor                          |
| Sample Diagnosis (from<br>Pathology Verification):      | Malignant melanoma, metastatic |
| Normal:                                                 | 40%                            |
| Lesional:                                               | 0%                             |
| Tumor:                                                  | 30%                            |
| Tumor Hypo/Acellular<br>Stroma:                         | 0%                             |
| Tumor Hypercellular<br>Stroma:                          | 30%                            |
| Necrosis:                                               | 0%                             |
| Pathology Verification<br>notes from H&E review:        | Melanoma metastasized to ileum |
| CASE Diagnosis (from<br>medical center path<br>report): | Malignant melanoma, metastatic |
| Age:                                                    | 46                             |
| Gender:                                                 | Male                           |
| Tumor Grade:                                            | Not Reported                   |

## Product images:

4x Image

20x Image

This product is to be used for laboratory only. Not for diagnostic or therapeutic use. ©2023 OriGene Technologies, Inc., 9620 Medical Center Drive, Ste 200, Rockville, MD 20850, US