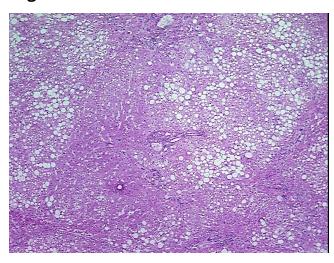

Pathology Verification notes from H&E review:

95% lobules, 5% triads; moderate to marked steatosis; moderate fibrosis

CASE Diagnosis (from medical center path

report):

Adenocarcinoma of colon, metastatic

**Age:** 66

## **Product images:**

4x Image

20x Image