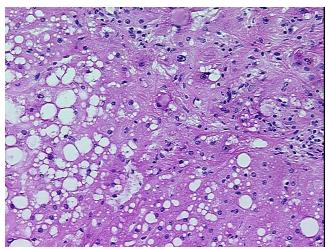

Pathology Verification notes from H&E review:

95% lobules, 5% triads; moderate to marked steatosis; moderate fibrosis

CASE Diagnosis (from medical center path

report):

Adenocarcinoma of colon, metastatic

**Age:** 66

## **Product images:**

4x Image

20x Image