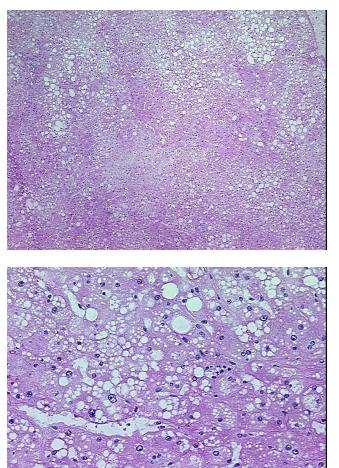

| Product Type:                                           | Frozen Blocks                                                           |
|---------------------------------------------------------|-------------------------------------------------------------------------|
| Disease State:                                          | Other Disease                                                           |
| Diagnosis Category:                                     | Fatty Changes To Liver                                                  |
| Tissue:                                                 | Liver                                                                   |
| Frozen Sample ID:                                       | FR00001AE2                                                              |
| Case ID:                                                | CU000000672                                                             |
| Tissue of Origin:                                       | Liver                                                                   |
| Site of Finding:                                        | Liver                                                                   |
| Appearance:                                             | Lesion                                                                  |
| Sample Diagnosis (from<br>Pathology Verification):      | Fatty changes to liver                                                  |
| Normal:                                                 | 35%                                                                     |
| Lesional:                                               | 65%                                                                     |
| Tumor:                                                  | 0%                                                                      |
| Tumor Hypo/Acellular<br>Stroma:                         | 0%                                                                      |
| Tumor Hypercellular<br>Stroma:                          | 0%                                                                      |
| Necrosis:                                               | 0%                                                                      |
| Pathology Verification<br>notes from H&E review:        | 95% lobules, 5% triads; moderate to marked steatosis; moderate fibrosis |
| CASE Diagnosis (from<br>medical center path<br>report): | Adenocarcinoma of colon, metastatic                                     |
| Age:                                                    | 66                                                                      |
| Gender:                                                 | Female                                                                  |
| Tumor Grade:                                            | n/a                                                                     |
|                                                         |                                                                         |

## Product images:

4x Image

20x Image

This product is to be used for laboratory only. Not for diagnostic or therapeutic use. ©2023 OriGene Technologies, Inc., 9620 Medical Center Drive, Ste 200, Rockville, MD 20850, US