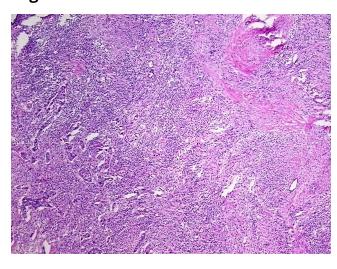

sis (from

CASE Diagnosis (from medical center path

report):

Carcinoma of gall bladder, squamous cell

Contains prominent inflammatory infiltrate; extensively invades adjacent liver.

**Age:** 51

Gender: Male

**Tumor Grade:** AJCC G3: Poorly differentiated



**OriGene Technologies, Inc.** 9620 Medical Center Drive, Ste 200

CN: techsupport@origene.cn

Rockville, MD 20850, US Phone: +1-888-267-4436 https://www.origene.com techsupport@origene.com EU: info-de@origene.com



Minimum Stage Grouping:

IIA

T (Extent of Primary

Tumor):

N (Lymph node pi

metastasis):

pNX

pT3

M (Distant metastasis): pMX

**Storage:** Store frozen tissue blocks at -80°C.

Stability: Frozen tissue blocks are stable for at least one year from date of shipping when stored at -

80°C.

## **Product images:**



4x Image



20x Image