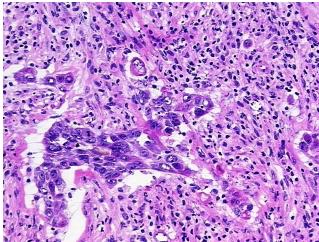

ASE Diagnosis (from medical center path

report):

Carcinoma of gall bladder, squamous cell

Contains prominent inflammatory infiltrate; extensively invades adjacent liver.

**Age:** 51

Gender: Male

**Tumor Grade:** AJCC G3: Poorly differentiated



**OriGene Technologies, Inc.** 9620 Medical Center Drive, Ste 200

CN: techsupport@origene.cn

Rockville, MD 20850, US Phone: +1-888-267-4436 https://www.origene.com techsupport@origene.com EU: info-de@origene.com



Minimum Stage Grouping:

IIA

T (Extent of Primary

Tumor):

N (Lymph node pi

metastasis):

pNX

pT3

M (Distant metastasis): pMX

**Storage:** Store frozen tissue blocks at -80°C.

Stability: Frozen tissue blocks are stable for at least one year from date of shipping when stored at -

80°C.

## **Product images:**



4x Image



20x Image