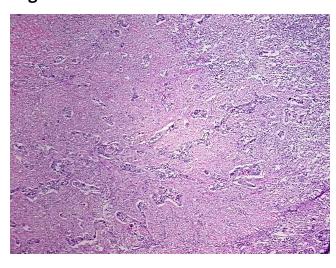

CASE Diagnosis (from

medical center path

report):

Carcinoma of gall bladder, squamous cell

Contains prominent inflammatory infiltrate; extensively invades adjacent liver.

**Age:** 51

Gender: Male

**Tumor Grade:** AJCC G3: Poorly differentiated

0%

5%



**OriGene Technologies, Inc.** 9620 Medical Center Drive, Ste 200

CN: techsupport@origene.cn

Rockville, MD 20850, US Phone: +1-888-267-4436 https://www.origene.com techsupport@origene.com EU: info-de@origene.com



Minimum Stage Grouping:

IΙΑ

T (Extent of Primary

Tumor):

N (Lymph node

metastasis):

pNX

pT3

**M** (Distant metastasis): pMX

**Storage:** Store frozen tissue blocks at -80°C.

Stability: Frozen tissue blocks are stable for at least one year from date of shipping when stored at -

80°C.

## **Product images:**



4x Image



20x Image