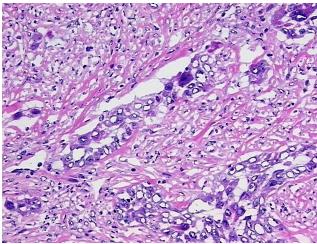

sis (from

medical center path

report):

Carcinoma of gall bladder, squamous cell

Contains prominent inflammatory infiltrate; extensively invades adjacent liver.

**Age:** 51

Gender: Male

**Tumor Grade:** AJCC G3: Poorly differentiated

0%

5%



**OriGene Technologies, Inc.** 9620 Medical Center Drive, Ste 200

CN: techsupport@origene.cn

Rockville, MD 20850, US Phone: +1-888-267-4436 https://www.origene.com techsupport@origene.com EU: info-de@origene.com



Minimum Stage Grouping:

IΙΑ

T (Extent of Primary

Tumor):

N (Lymph node

metastasis):

pNX

pT3

**M** (Distant metastasis): pMX

**Storage:** Store frozen tissue blocks at -80°C.

Stability: Frozen tissue blocks are stable for at least one year from date of shipping when stored at -

80°C.

## **Product images:**



4x Image



20x Image