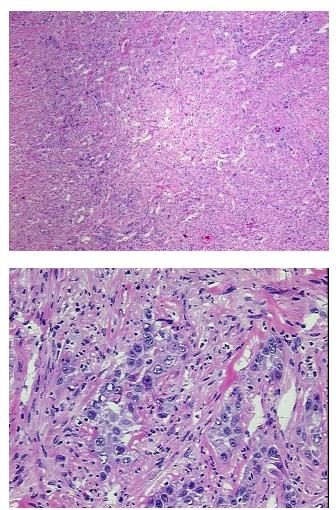

| Product Type:                                           | Frozen Blocks                                                                   |
|---------------------------------------------------------|---------------------------------------------------------------------------------|
| Disease State:                                          | Cancer                                                                          |
| Tissue:                                                 | Gallbladder                                                                     |
| Frozen Sample ID:                                       | FR00001950                                                                      |
| Case ID:                                                | CU000000647                                                                     |
| Tissue of Origin:                                       | Gallbladder                                                                     |
| Site of Finding:                                        | Liver                                                                           |
| Appearance:                                             | Tumor                                                                           |
| Sample Diagnosis (from<br>Pathology Verification):      | Carcinoma of gall bladder, squamous cell                                        |
| Normal:                                                 | 0%                                                                              |
| Lesional:                                               | 0%                                                                              |
| Tumor:                                                  | 70%                                                                             |
| Tumor Hypo/Acellular<br>Stroma:                         | 0%                                                                              |
| Tumor Hypercellular<br>Stroma:                          | 28%                                                                             |
| Necrosis:                                               | 2%                                                                              |
| Pathology Verification<br>notes from H&E review:        | Contains prominent inflammatory infiltrate; extensively invades adjacent liver. |
| CASE Diagnosis (from<br>medical center path<br>report): | Carcinoma of gall bladder, squamous cell                                        |
| Age:                                                    | 51                                                                              |
| Gender:                                                 | Male                                                                            |
| Tumor Grade:                                            | AJCC G3: Poorly differentiated                                                  |

## Product images:

4x Image

20x Image

This product is to be used for laboratory only. Not for diagnostic or therapeutic use. ©2023 OriGene Technologies, Inc., 9620 Medical Center Drive, Ste 200, Rockville, MD 20850, US