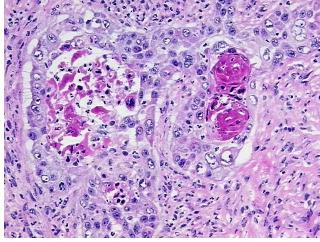

## **Product images:**

4x Image

20x Image

Sample Diagnosis (from

Carcinoma of gall bladder, squamous cell

Pathology Verification):

Normal: 0% Lesional: 0%

Tumor: 70%

Tumor Hypo/Acellular

Stroma:

Tumor Hypercellular

Stroma:

25%

0%

Necrosis: 5%

Pathology Verification notes from H&E review:

Contains prominent inflammatory infiltrate; extensively invades adjacent liver.

CASE Diagnosis (from medical center path

report):