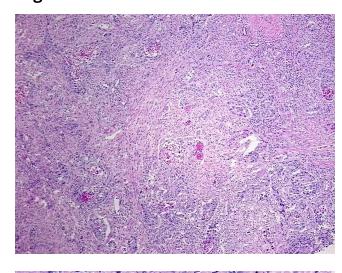

## **Product images:**

4x Image

20x Image

Sample Diagnosis (from

Carcinoma of gall bladder, squamous cell

Pathology Verification):

Normal: 0% Lesional: 0%

Tumor: 70%

Tumor Hypo/Acellular

Stroma:

Tumor Hypercellular

Stroma:

25%

0%

Necrosis: 5%

Pathology Verification notes from H&E review:

Contains prominent inflammatory infiltrate; extensively invades adjacent liver.

CASE Diagnosis (from medical center path

report):