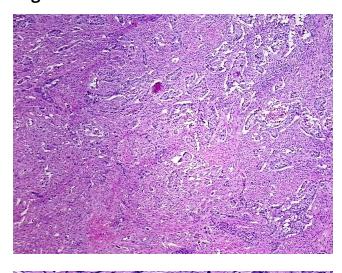

## **Product images:**

4x Image

20x Image

## **Product data:**

**Product Type:** Frozen Blocks

**Disease State:** Cancer

Tissue: Gallbladder
Frozen Sample ID: FR0000194E

Case ID: CU0000000647

Tissue of Origin: Gallbladder

Site of Finding: Liver
Appearance: Tumor

Sample Diagnosis (from Pathology Verification):

Carcinoma of gall bladder, squamous cell

Normal: 0% Lesional: 0%

Tumor: 70%

Tumor Hypo/Acellular

Stroma:

Tumor Hypercellular 25%

Stroma: Necrosis:

Pathology Verification notes from H&E review:

on Contains prominent inflammatory infiltrate; extensively invades adjacent liver.

CASE Diagnosis (from medical center path

report):

Carcinoma of gall bladder, squamous cell