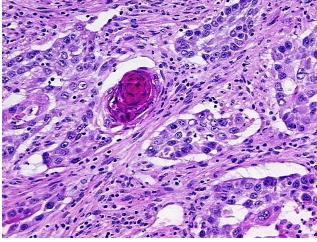

## **Product images:**

4x Image

20x Image

## **Product data:**

**Product Type:** Frozen Blocks

**Disease State:** Cancer

Tissue: Gallbladder
Frozen Sample ID: FR0000194E

Case ID: CU0000000647

Tissue of Origin: Gallbladder

Site of Finding: Liver
Appearance: Tumor

Sample Diagnosis (from Pathology Verification):

Carcinoma of gall bladder, squamous cell

Normal: 0% Lesional: 0%

Tumor: 70%

Tumor Hypo/Acellular

Stroma:

Tumor Hypercellular 25%

Stroma: Necrosis:

Pathology Verification notes from H&E review:

on Contains prominent inflammatory infiltrate; extensively invades adjacent liver.

CASE Diagnosis (from medical center path

report):

Carcinoma of gall bladder, squamous cell