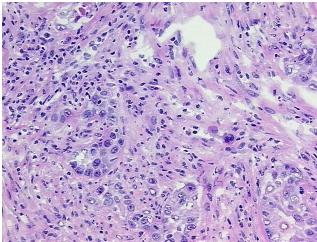

## **Product images:**

4x Image

20x Image

Sample Diagnosis (from Pathology Verification):

Carcinoma of gall bladder, squamous cell

Normal: 0% Lesional: 0%

Tumor: 65%

Tumor Hypo/Acellular

Stroma:

Tumor Hypercellular 33%

Stroma:

Necrosis: 2%

Pathology Verification notes from H&E review:

Contains prominent inflammatory infiltrate; extensively invades adjacent liver.

CASE Diagnosis (from medical center path

report):

Carcinoma of gall bladder, squamous cell