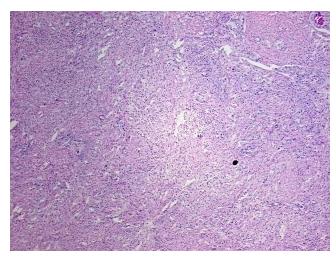

## **Product images:**

4x Image

20x Image

Sample Diagnosis (from Pathology Verification):

Carcinoma of gall bladder, squamous cell

Normal: 0% Lesional: 0%

Tumor: 65%

Tumor Hypo/Acellular

Stroma:

Tumor Hypercellular 33%

Stroma:

Necrosis: 2%

Pathology Verification notes from H&E review:

Contains prominent inflammatory infiltrate; extensively invades adjacent liver.

CASE Diagnosis (from medical center path

report):

Carcinoma of gall bladder, squamous cell