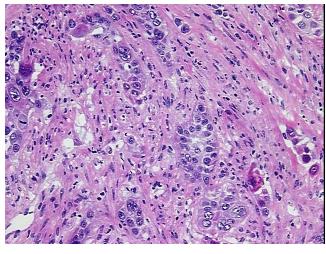

## **Product data:**

**Product Type:** Frozen Blocks

**Disease State:** Cancer

Gallbladder Tissue: Frozen Sample ID: FR0000194A

Case ID: CU0000000647

**Tissue of Origin:** Gallbladder

Site of Finding: Liver Appearance: **Tumor** 

Sample Diagnosis (from

Pathology Verification):

Carcinoma of gall bladder, squamous cell

Normal: 0%

Lesional: 0%

65% Tumor:

Tumor Hypo/Acellular

Stroma:

Tumor Hypercellular

Stroma:

33%

**Necrosis:** 2%

**Pathology Verification** 

notes from H&E review:

**CASE Diagnosis (from** medical center path

report):

Carcinoma of gall bladder, squamous cell

Contains prominent inflammatory infiltrate; extensively invades adjacent liver.

51 Age:

Gender: Male

**Tumor Grade:** AJCC G3: Poorly differentiated

0%

OriGene Technologies, Inc. 9620 Medical Center Drive, Ste 200

## **Product images:**

4x Image

20x Image