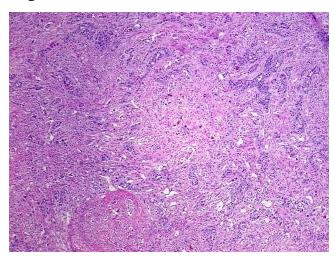

## **Product data:**

**Product Type:** Frozen Blocks

**Disease State:** Cancer

Gallbladder Tissue: Frozen Sample ID: FR0000194A

Case ID: CU0000000647

**Tissue of Origin:** Gallbladder

Site of Finding: Liver Appearance: **Tumor** 

Sample Diagnosis (from

Pathology Verification):

Carcinoma of gall bladder, squamous cell

Normal: 0%

Lesional: 0%

65% Tumor:

Tumor Hypo/Acellular

Stroma:

Tumor Hypercellular

Stroma:

33%

**Necrosis:** 2%

**Pathology Verification** 

notes from H&E review:

**CASE Diagnosis (from** medical center path

report):

Carcinoma of gall bladder, squamous cell

Contains prominent inflammatory infiltrate; extensively invades adjacent liver.

51 Age:

Gender: Male

**Tumor Grade:** AJCC G3: Poorly differentiated

0%

OriGene Technologies, Inc. 9620 Medical Center Drive, Ste 200

## **Product images:**

4x Image

20x Image