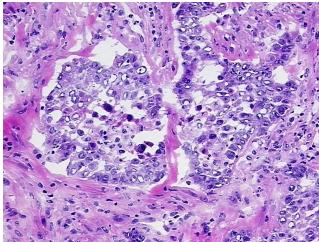

## **Product images:**

4x Image

20x Image

**Appearance:** Tumor

Sample Diagnosis (from Pathology Verification):

Carcinoma of gall bladder, squamous cell

Normal: 0%

Lesional: 0%

Tumor: 60%

Tumor Hypo/Acellular

Stroma:

report):

Carcinoma of gall bladder, squamous cell

prominent inflammatory infiltrate

**Age:** 51

Gender: Male

**Tumor Grade:** AJCC G3: Poorly differentiated

**OriGene Technologies, Inc.** 9620 Medical Center Drive, Ste 200