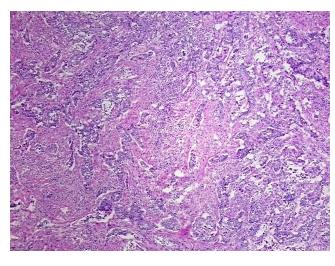

## **Product images:**

4x Image

20x Image

**Appearance:** Tumor

Sample Diagnosis (from Pathology Verification):

Carcinoma of gall bladder, squamous cell

Normal: 0%

Lesional: 0%

Tumor: 60%

Tumor Hypo/Acellular

Stroma:

report):

Carcinoma of gall bladder, squamous cell

prominent inflammatory infiltrate

**Age:** 51

Gender: Male

**Tumor Grade:** AJCC G3: Poorly differentiated

**OriGene Technologies, Inc.** 9620 Medical Center Drive, Ste 200