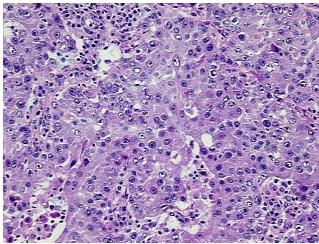

## **Product images:**

4x Image

20x Image

Sample Diagnosis (from Pathology Verification):

Carcinoma of gall bladder, squamous cell

Normal: 0%
Lesional: 0%
Tumor: 70%

Tumor Hypo/Acellular

Stroma:

25%

0%

Tumor Hypercellular Stroma:

Necrosis: 5%

Pathology Verification notes from H&E review:

Contains prominent inflammatory infiltrate; extensively invades adjacent liver.

CASE Diagnosis (from medical center path

report):

Carcinoma of gall bladder, squamous cell