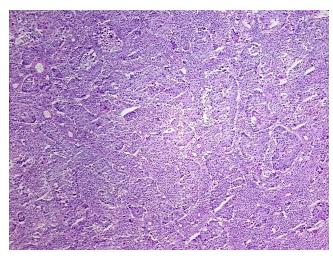

## **Product images:**

4x Image

20x Image

Sample Diagnosis (from Pathology Verification):

Carcinoma of gall bladder, squamous cell

Normal: 0%
Lesional: 0%
Tumor: 70%

Tumor Hypo/Acellular

Stroma:

25%

0%

Tumor Hypercellular Stroma:

Necrosis: 5%

Pathology Verification notes from H&E review:

Contains prominent inflammatory infiltrate; extensively invades adjacent liver.

CASE Diagnosis (from medical center path

report):

Carcinoma of gall bladder, squamous cell