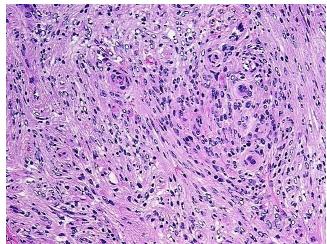

## **Product images:**

4x Image

20x Image

Sample Diagnosis (from Pathology Verification):

Meningioma, benign

Meningioma, benign

7%

Normal: 0%
Lesional: 0%
Tumor: 90%

Tumor Hypo/Acellular Stroma:

Sti Oilia.

Tumor Hypercellular 3%

Stroma:

Necrosis: 0%

CASE Diagnosis (from medical center path

medical center path report):

**Age:** 56

**Gender:** Female

Tumor Grade: WHO Grade I

Minimum Stage Not Reported