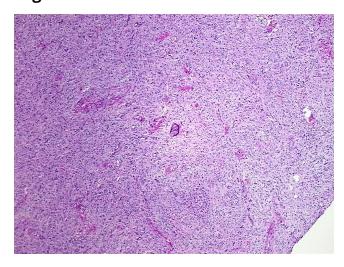

## **Product images:**

4x Image

20x Image

Sample Diagnosis (from Pathology Verification):

Meningioma, benign

Meningioma, benign

7%

Normal: 0%
Lesional: 0%
Tumor: 90%

Tumor Hypo/Acellular Stroma:

Sti Oilia.

Tumor Hypercellular 3%

Stroma:

Necrosis: 0%

CASE Diagnosis (from medical center path

medical center path report):

**Age:** 56

**Gender:** Female

Tumor Grade: WHO Grade I

Minimum Stage Not Reported