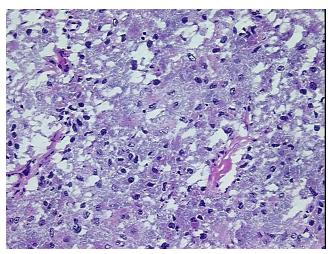

gland

Appearance: Tumor

Sample Diagnosis (from

Pathology Verification):

Pheochromocytoma

Normal: 0% Lesional: 0% 95% Tumor: 0%

Tumor Hypo/Acellular

Stroma:

**Tumor Hypercellular** 5%

Stroma:

0% **Necrosis:** 

**CASE Diagnosis (from** Pheochromocytoma

medical center path

report):

81 Age:

Gender: Male

**Tumor Grade:** Not Reported Minimum Stage Not Reported

Grouping:

OriGene Technologies, Inc.

9620 Medical Center Drive, Ste 200 Rockville, MD 20850, US Phone: +1-888-267-4436 https://www.origene.com techsupport@origene.com EU: info-de@origene.com CN: techsupport@origene.cn





Storage: Store frozen tissue blocks at -80°C.

**Stability:** Frozen tissue blocks are stable for at least one year from date of shipping when stored at -

80°C.

## **Product images:**



4x Image



20x Image