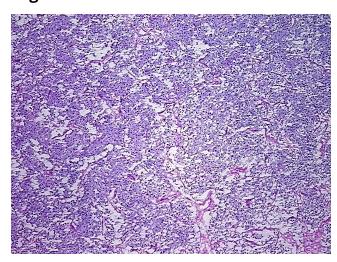

ing: Adrenal gland

Appearance: Tumor

Sample Diagnosis (from

Pathology Verification):

Pheochromocytoma

Normal: 0% Lesional: 0% 95% Tumor: 0%

Tumor Hypo/Acellular

Stroma:

**Tumor Hypercellular** 5%

Stroma:

0% **Necrosis:** 

**CASE Diagnosis (from** Pheochromocytoma

medical center path

report):

81 Age:

Gender: Male

**Tumor Grade:** Not Reported Minimum Stage Not Reported

Grouping:

OriGene Technologies, Inc.

9620 Medical Center Drive, Ste 200 Rockville, MD 20850, US Phone: +1-888-267-4436 https://www.origene.com techsupport@origene.com EU: info-de@origene.com CN: techsupport@origene.cn





Storage: Store frozen tissue blocks at -80°C.

**Stability:** Frozen tissue blocks are stable for at least one year from date of shipping when stored at -

80°C.

## **Product images:**



4x Image



20x Image