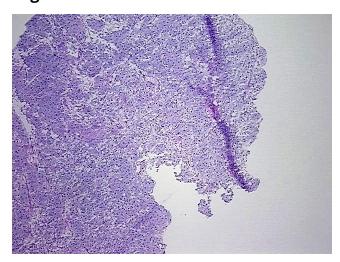

drenal gland

Appearance: Tumor

Sample Diagnosis (from

Pathology Verification):

Pheochromocytoma

Normal: 0% Lesional: 0% 95% Tumor:

Tumor Hypo/Acellular

Stroma:

0%

**Tumor Hypercellular** 

Stroma:

report):

5%

0% **Necrosis:** 

**CASE Diagnosis (from** medical center path

Pheochromocytoma

81 Age:

Gender: Male

**Tumor Grade:** Not Reported

Minimum Stage

Not Reported

Grouping:



OriGene Technologies, Inc. 9620 Medical Center Drive, Ste 200

CN: techsupport@origene.cn

Rockville, MD 20850, US Phone: +1-888-267-4436 https://www.origene.com techsupport@origene.com EU: info-de@origene.com



Storage: Store frozen tissue blocks at -80°C.

**Stability:** Frozen tissue blocks are stable for at least one year from date of shipping when stored at -

80°C.

## **Product images:**



4x Image



20x Image