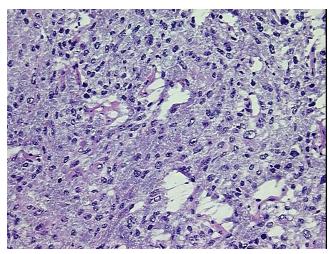

Appearance: Tumor

Sample Diagnosis (from

Pathology Verification):

Pheochromocytoma

Normal: 0% Lesional: 0% 95% Tumor:

Tumor Hypo/Acellular

Stroma:

0%

**Tumor Hypercellular** 

Stroma:

report):

5%

0% **Necrosis:** 

**CASE Diagnosis (from** medical center path

Pheochromocytoma

81 Age:

Gender: Male

**Tumor Grade:** Not Reported

Minimum Stage

Not Reported

Grouping:



OriGene Technologies, Inc. 9620 Medical Center Drive, Ste 200

CN: techsupport@origene.cn

Rockville, MD 20850, US Phone: +1-888-267-4436 https://www.origene.com techsupport@origene.com EU: info-de@origene.com



Storage: Store frozen tissue blocks at -80°C.

**Stability:** Frozen tissue blocks are stable for at least one year from date of shipping when stored at -

80°C.

## **Product images:**



4x Image



20x Image