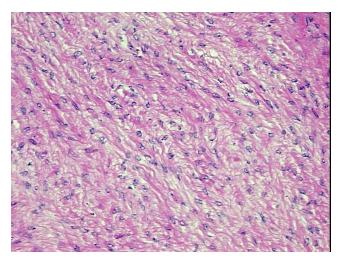

coma of ovary

0%

Normal: 0%
Lesional: 0%
Tumor: 100%

Tumor Hypo/Acellular

Stroma:

Tumor Hypercellular 0%

Stroma:

Necrosis: 0%

Pathology Verification Fibrosing Thecoma of ovary

notes from H&E review:

CASE Diagnosis (from medical center path

report):

Adenocarcinoma of endometrium, serous

**Age:** 71

**Gender:** Female

**Tumor Grade:** n/a



**OriGene Technologies, Inc.** 9620 Medical Center Drive, Ste 200

CN: techsupport@origene.cn

Rockville, MD 20850, US Phone: +1-888-267-4436 https://www.origene.com techsupport@origene.com EU: info-de@origene.com Minimum Stage Grouping:

n/a

**Storage:** Store frozen tissue blocks at -80°C.

Stability: Frozen tissue blocks are stable for at least one year from date of shipping when stored at -

80°C.

## **Product images:**



4x Image



20x Image