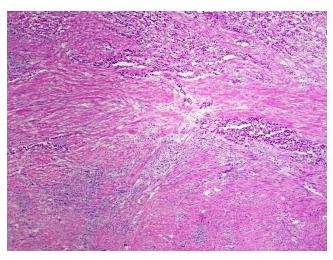

%

Tumor Hypo/Acellular

Stroma:

0%

Tumor Hypercellular

Stroma:

5%

Necrosis: 25%

CASE Diagnosis (from

medical center path

report):

Adenocarcinoma of endometrium, serous

**Age:** 66

Gender: Female

**Tumor Grade:** FIGO G3: Poorly differentiated

Minimum Stage

**Grouping:** 

IIIA



**OriGene Technologies, Inc.** 9620 Medical Center Drive, Ste 200

CN: techsupport@origene.cn

Rockville, MD 20850, US Phone: +1-888-267-4436 https://www.origene.com techsupport@origene.com EU: info-de@origene.com



T (Extent of Primary

Tumor):

рТ3а

N (Lymph node

metastasis):

pNX

M (Distant metastasis): pMX

**Storage:** Store frozen tissue blocks at -80°C.

Stability: Frozen tissue blocks are stable for at least one year from date of shipping when stored at -

80°C.

## **Product images:**



4x Image



20x Image