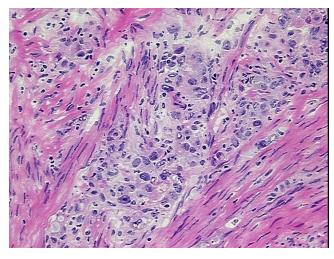

o/Acellular

Stroma:

0%

Tumor Hypercellular

Stroma:

5%

Necrosis: 25%

CASE Diagnosis (from

medical center path

report):

Adenocarcinoma of endometrium, serous

**Age:** 66

Gender: Female

**Tumor Grade:** FIGO G3: Poorly differentiated

Minimum Stage

**Grouping:** 

IIIA



**OriGene Technologies, Inc.** 9620 Medical Center Drive, Ste 200

CN: techsupport@origene.cn

Rockville, MD 20850, US Phone: +1-888-267-4436 https://www.origene.com techsupport@origene.com EU: info-de@origene.com



T (Extent of Primary

Tumor):

рТ3а

N (Lymph node

metastasis):

pNX

M (Distant metastasis): pMX

**Storage:** Store frozen tissue blocks at -80°C.

Stability: Frozen tissue blocks are stable for at least one year from date of shipping when stored at -

80°C.

## **Product images:**



4x Image



20x Image