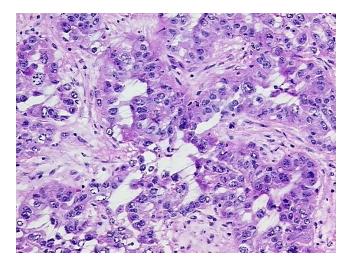

fication

notes from H&E review:

CASE Diagnosis (from

medical center path

report):

Adenocarcinoma of endometrium, serous

Endometrial tumor metastasized to omentum

**Age:** 66

**Gender:** Female

**Tumor Grade:** FIGO G3: Poorly differentiated



**OriGene Technologies, Inc.** 9620 Medical Center Drive, Ste 200

CN: techsupport@origene.cn

Rockville, MD 20850, US Phone: +1-888-267-4436 https://www.origene.com techsupport@origene.com EU: info-de@origene.com



Minimum Stage Grouping:

IIIA

T (Extent of Primary

Tumor):

рТ3а

N (Lymph node

metastasis):

pNX

M (Distant metastasis): pMX

**Storage:** Store frozen tissue blocks at -80°C.

Stability: Frozen tissue blocks are stable for at least one year from date of shipping when stored at -

80°C.

## **Product images:**



4x Image



20x Image