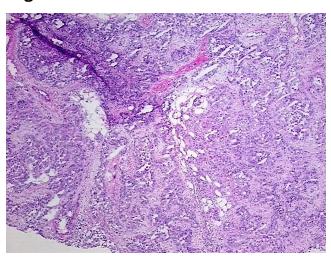

thology Verification

notes from H&E review:

CASE Diagnosis (from

medical center path

report):

Adenocarcinoma of endometrium, serous

Endometrial tumor metastasized to omentum

**Age:** 66

**Gender:** Female

**Tumor Grade:** FIGO G3: Poorly differentiated



**OriGene Technologies, Inc.** 9620 Medical Center Drive, Ste 200

CN: techsupport@origene.cn

Rockville, MD 20850, US Phone: +1-888-267-4436 https://www.origene.com techsupport@origene.com EU: info-de@origene.com



Minimum Stage Grouping:

IIIA

T (Extent of Primary

Tumor):

рТ3а

N (Lymph node

metastasis):

pNX

M (Distant metastasis): pMX

**Storage:** Store frozen tissue blocks at -80°C.

Stability: Frozen tissue blocks are stable for at least one year from date of shipping when stored at -

80°C.

## **Product images:**



4x Image



20x Image