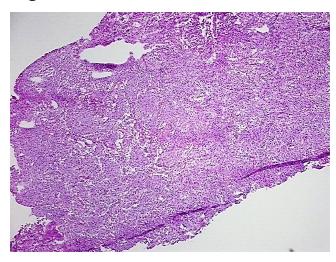

tion):

Meningioma, benign

Normal: 0% Lesional: 0% 98% Tumor: 2%

Tumor Hypo/Acellular Stroma:

**Tumor Hypercellular** 0%

Stroma:

0% **Necrosis:** 

**Pathology Verification** Tumor: secretory type notes from H&E review:

**CASE Diagnosis (from** medical center path

report):

Meningioma, secretory

41 Age:

Gender: Female

**Tumor Grade:** WHO Grade I OriGene Technologies, Inc.

9620 Medical Center Drive, Ste 200 Rockville, MD 20850, US Phone: +1-888-267-4436 https://www.origene.com techsupport@origene.com EU: info-de@origene.com CN: techsupport@origene.cn





Minimum Stage **Grouping:** 

Not Reported

Storage: Store frozen tissue blocks at -80°C.

Stability: Frozen tissue blocks are stable for at least one year from date of shipping when stored at -

80°C.

## **Product images:**



4x Image



20x Image