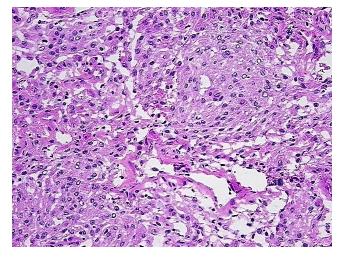

ngioma, benign

Normal: 0% Lesional: 0% 98% Tumor: 2%

Tumor Hypo/Acellular Stroma:

**Tumor Hypercellular** 0%

Stroma:

0% **Necrosis:** 

**Pathology Verification** Tumor: secretory type notes from H&E review:

**CASE Diagnosis (from** medical center path

report):

Meningioma, secretory

41 Age:

Gender: Female

**Tumor Grade:** WHO Grade I OriGene Technologies, Inc.

9620 Medical Center Drive, Ste 200 Rockville, MD 20850, US Phone: +1-888-267-4436 https://www.origene.com techsupport@origene.com EU: info-de@origene.com CN: techsupport@origene.cn





Minimum Stage **Grouping:** 

Not Reported

Storage: Store frozen tissue blocks at -80°C.

Stability: Frozen tissue blocks are stable for at least one year from date of shipping when stored at -

80°C.

## **Product images:**



4x Image



20x Image