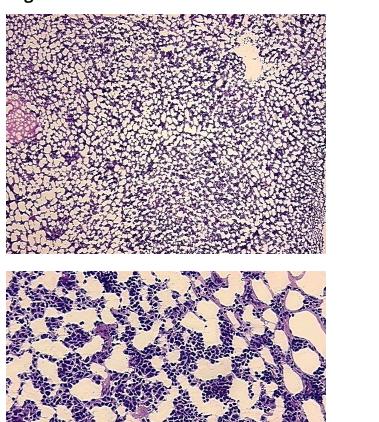

Sample Diagnosis (from Pathology Verification):

Follicular hyperplasia of tonsil

Normal: 0%
Lesional: 100%
Tumor: 0%
Tumor Hypo/Acellular 0%

Stroma:

Tumor Hypercellular 0%

Stroma:

Necrosis: 09

Pathology Verification notes from H&E review:

5% Squamous epithelium, 95% Lymphoid nodules

CASE Diagnosis (from medical center path

report):

Follicular hyperplasia of tonsil

**Age:** 31

**Gender:** Female

**Storage:** Store frozen tissue blocks at -80°C.

## **Product images:**

4x Image

20x Image