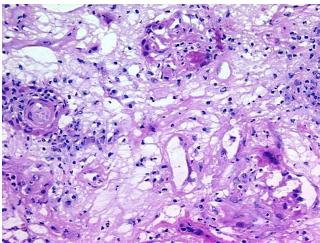

## **Product images:**

4x Image

20x Image

Necrosis: 0%

Pathology Verification notes from H&E review:

0% Cortex, 100% Medulla; Consistent with acute and chronic rejection

CASE Diagnosis (from medical center path

report):

Rejection of allograft of kidney