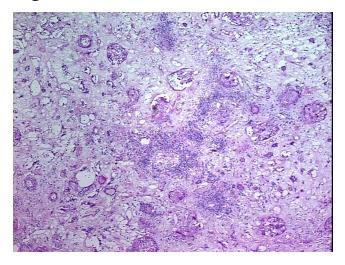

## **Product images:**

4x Image

20x Image

Necrosis: 0%

Pathology Verification notes from H&E review:

0% Cortex, 100% Medulla; Consistent with acute and chronic rejection

CASE Diagnosis (from medical center path

report):

Rejection of allograft of kidney