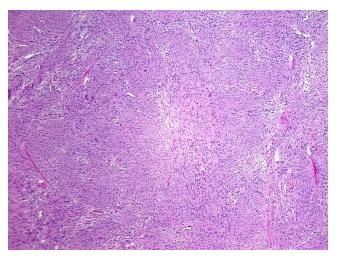

## **Product images:**

4x Image

20x Image

Sample Diagnosis (from Pathology Verification):

Meningioma, benign

Meningioma, benign

0%

Normal: 0% Lesional: 0% 95% Tumor:

Tumor Hypo/Acellular

Stroma:

**Tumor Hypercellular** 5%