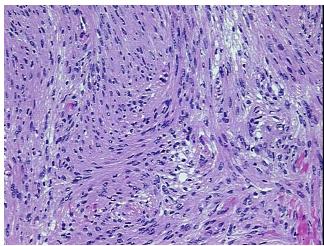

## **Product images:**

4x Image

20x Image

Sample Diagnosis (from Pathology Verification):

Meningioma, benign

Meningioma, benign

0%

Normal: 0% Lesional: 0% 95% Tumor:

Tumor Hypo/Acellular

Stroma:

**Tumor Hypercellular** 5%