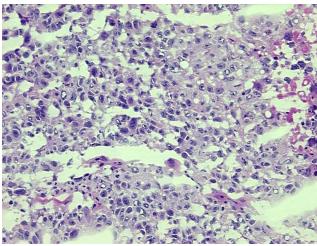

## **Product images:**

4x Image

20x Image

Site of Finding: Lymph node

Appearance: Tumor

Sample Diagnosis (from Pathology Verification):

Carcinoma of unknown origin, non-small cell, metastatic

Non-small cell carcinoma metastasized to lymph node

Carcinoma of unknown origin, non-small cell, metastatic

Normal: 0%

Lesional: 0%

50% Tumor:

Tumor Hypo/Acellular

Stroma:

Stroma:

Tumor Hypercellular 10%

**Necrosis:** 

10%

**Pathology Verification** 

notes from H&E review:

**CASE Diagnosis (from** 

medical center path report):

64 Age:

Gender: Male

**Tumor Grade:** AJCC G3: Poorly differentiated OriGene Technologies, Inc.