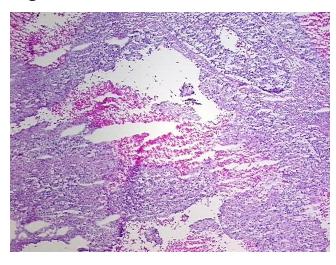

## **Product images:**

4x Image

20x Image

Site of Finding: Lymph node

Appearance: Tumor

Sample Diagnosis (from Pathology Verification):

Carcinoma of unknown origin, non-small cell, metastatic

Non-small cell carcinoma metastasized to lymph node

Carcinoma of unknown origin, non-small cell, metastatic

Normal: 0%

Lesional: 0%

50% Tumor:

Tumor Hypo/Acellular

Stroma:

Stroma:

Tumor Hypercellular 10%

**Necrosis:** 

10%

**Pathology Verification** 

notes from H&E review:

**CASE Diagnosis (from** 

medical center path report):

64 Age:

Gender: Male

**Tumor Grade:** AJCC G3: Poorly differentiated OriGene Technologies, Inc.